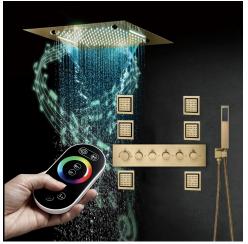

### BRUSHED GOLD THERMOSTATIC LED MUSICAL RECESSED CEILING MOUNT RAINFALL SHOWER SYSTEM REMOTE CONTROLLED WITH JETTED BODY SPRAYS AND HAND SHOWER SPECIFICATIONS

#### Shower Head

Shower Head 3 Functions: Waterfall, Rainfall & Mist Shower head size: 20 x 20 inch Each function run all together and separately Music and LED light work by electronic All Metal Material: Solid Brass; Stainless Steel (top showerhead, hose) Shower Head Mounting: Flush on ceiling Hand Spray Hose: 59 inch Water flow: 2.5 GPM ~ 5.5 GPM Water pressure: 0.3 MPA ~ 1 MPA Water pipe lines: 3/4 inch water pipes for the hot and cold water mixer inlet, the others are 1/2 inch