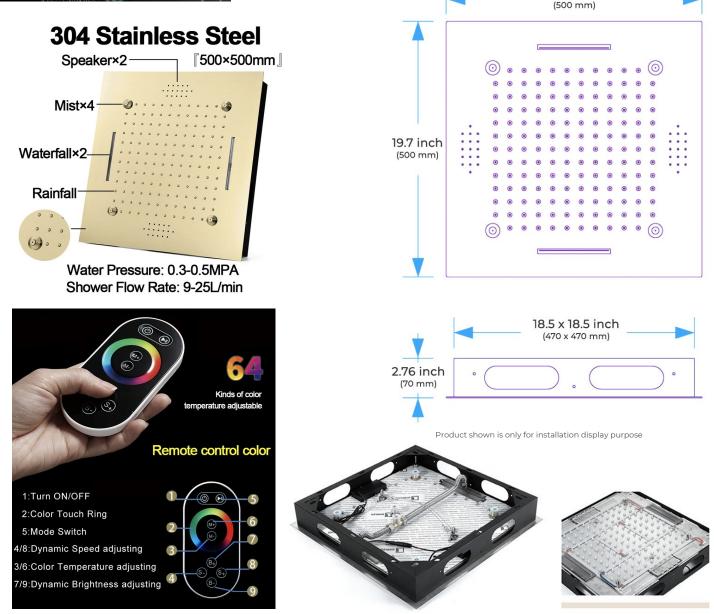

#### Shower Head

Shower Head 3 Functions: Waterfall, Rainfall & Mist Shower head size: 20 x 20 inch Each function run all together and separately Music and LED light work by electronic All Metal Material: Solid Brass; Stainless Steel (top showerhead, hose) Shower Head Mounting: Flush on ceiling Hand Spray Hose: 59 inch Water flow: 2.5 GPM ~ 5.5 GPM Water pressure: 0.3 MPA ~ 1 MPA Water pipe lines: 3/4 inch water pipes for the hot and cold water mixer inlet, the others are 1/2 inch