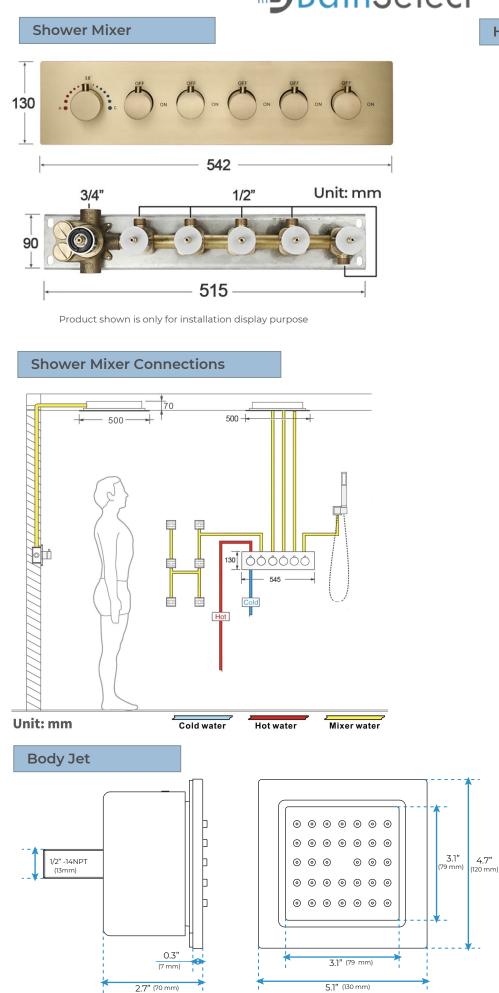

### Hand Shower

FEATURES Material: Brass Base Plate Height: 5-1/8" Base Plate Width: 5-1/8" Jet Surface Area: 3-1/8" Surface Depth: 1/4" Adjustment Angle: 5° Male NPT Connection: 1/2" Maximum Flow Rate: 2.5 GPM (9.5L/min) max @ 80 psi