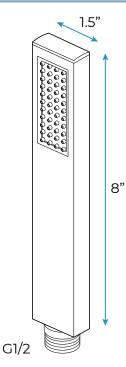

### Hand Shower

FEATURES Material: Brass Base Plate Height: 5-1/8" Base Plate Width: 5-1/8" Jet Surface Area: 3-1/8" Surface Depth: 1/4" Adjustment Angle: 5° Male NPT Connection: 1/2" Maximum Flow Rate: 2.5 GPM (9.5L/min) max @ 80 psi